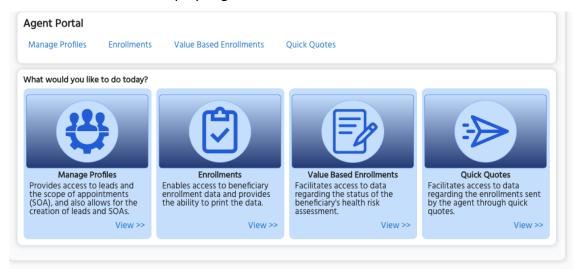

# 4. Scope of Appointment Integration – Manage Profiles

This will allow an agent to create and manage Client Profiles in AQE, create scopes of appointments for each client, send the scope to the client for review and approval, and start an application from a scope of appointment to tie the scope to the application.

The below screenshot displays Agent Portal with Client Profiles enabled.