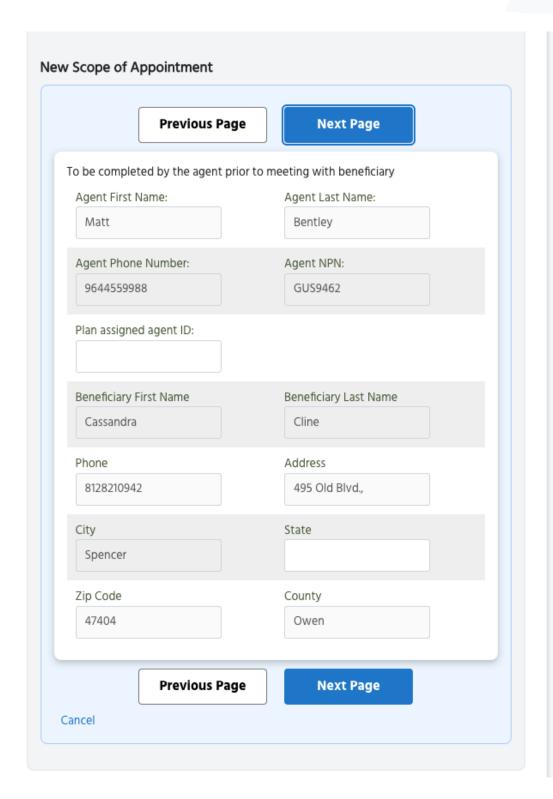

# Next Page Scope of Sales Appointment Confirmation Form The Centers for Medicare & Medicaid Services requires agents to document the scope of a marketing appointment prior to any face-to-face sales meeting to ensure understanding of what will be discussed between the agent and the Medicare beneficiary (or their authorized representative). All information provided on this form is confidential and should be completed by each person with Medicare or his/her authorized representative. Next Page Cancel