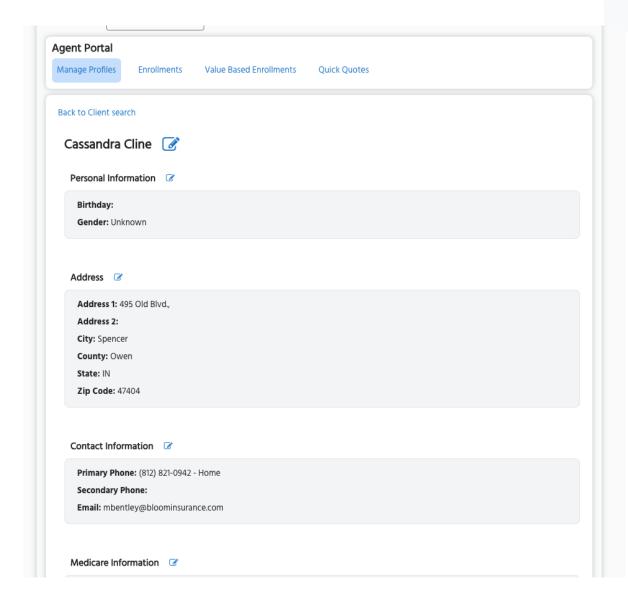

# 3. Update Agent Portal UI (Landing Pages & Styles)

Update the look and feel of the landing page for Agent Portal. Added icons and hyperlinks to move between the different Agent Portal modules.



# 4. Scope of Appointment Integration – Manage Profiles

This will allow an agent to create and manage Client Profiles in AQE, create scopes of appointments for each client, send the scope to the client for review and approval, and start an application from a scope of appointment to tie the scope to the application.

The below screenshot displays Agent Portal with Client Profiles enabled.





# **4.1 Viewing Client Profiles**







# 4.2 Create a new Client Profile





# **4.3 Edit an Existing Client Profile**





### **4.4 Create Scope of Appointment**



# Next Page Scope of Sales Appointment Confirmation Form The Centers for Medicare & Medicaid Services requires agents to document the scope of a marketing appointment prior to any face-to-face sales meeting to ensure understanding of what will be discussed between the agent and the Medicare beneficiary (or their authorized representative). All information provided on this form is confidential and should be completed by each person with Medicare or his/her authorized representative. Next Page Cancel



| Previous Pag                                                                                                                                                                    | e Next Page