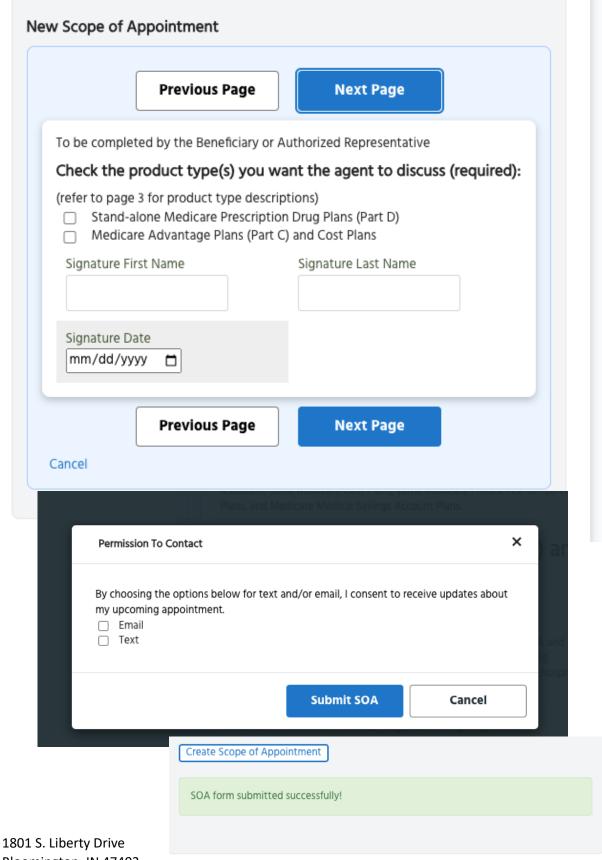

### **4.4 Create Scope of Appointment**

# Next Page Scope of Sales Appointment Confirmation Form The Centers for Medicare & Medicaid Services requires agents to document the scope of a marketing appointment prior to any face-to-face sales meeting to ensure understanding of what will be discussed between the agent and the Medicare beneficiary (or their authorized representative). All information provided on this form is confidential and should be completed by each person with Medicare or his/her authorized representative. Next Page Cancel

|                                                        | Previous Page Next Page                                                                                                                                                                                                                                                                                                                                                                              |
|--------------------------------------------------------|------------------------------------------------------------------------------------------------------------------------------------------------------------------------------------------------------------------------------------------------------------------------------------------------------------------------------------------------------------------------------------------------------|
| Initial Meth                                           | od of Contact (check one):                                                                                                                                                                                                                                                                                                                                                                           |
| Sales                                                  | Event                                                                                                                                                                                                                                                                                                                                                                                                |
| ☐ Walk                                                 | -In                                                                                                                                                                                                                                                                                                                                                                                                  |
| ☐ Inbo                                                 | and Call                                                                                                                                                                                                                                                                                                                                                                                             |
| ☐ Perm                                                 | ission To Call Card                                                                                                                                                                                                                                                                                                                                                                                  |
| Other:                                                 |                                                                                                                                                                                                                                                                                                                                                                                                      |
| Plan(s) the                                            | agent represented during this meeting:                                                                                                                                                                                                                                                                                                                                                               |
| Agent Sign                                             | ature:                                                                                                                                                                                                                                                                                                                                                                                               |
| Date of app                                            |                                                                                                                                                                                                                                                                                                                                                                                                      |
| and agreed<br>discussing p<br>when subm<br>retained by | this form, Agent agrees and attests that this SOA was documented to by the beneficiary or their authorized representative prior to plan information. Agent also agrees to provide a copy of this SOA hitting the beneficiary's enrollment request. All SOA forms must be the agent for no less than 10 years and available to Centene upon lardless of whether or not the appointment resulted in an |
|                                                        | T: Beneficiary Medicare number to be completed by agent only<br>t of enrollment application.                                                                                                                                                                                                                                                                                                         |
| Beneficiary                                            | Medicare number:                                                                                                                                                                                                                                                                                                                                                                                     |
|                                                        | Previous Page Next Page                                                                                                                                                                                                                                                                                                                                                                              |