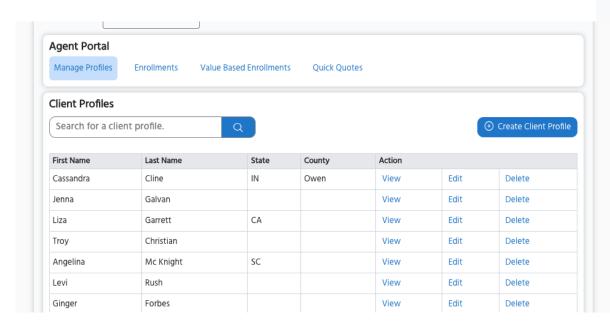

# 3. Update Agent Portal UI (Landing Pages & Styles)

Update the look and feel of the landing page for Agent Portal. Added icons and hyperlinks to move between the different Agent Portal modules.



# 4. Scope of Appointment Integration – Manage Profiles

This will allow an agent to create and manage Client Profiles in AQE, create scopes of appointments for each client, send the scope to the client for review and approval, and start an application from a scope of appointment to tie the scope to the application.

The below screenshot displays Agent Portal with Client Profiles enabled.





# **4.1 Viewing Client Profiles**







# 4.2 Create a new Client Profile





# **4.3 Edit an Existing Client Profile**





### **4.4 Create Scope of Appointment**



# Next Page Scope of Sales Appointment Confirmation Form The Centers for Medicare & Medicaid Services requires agents to document the scope of a marketing appointment prior to any face-to-face sales meeting to ensure understanding of what will be discussed between the agent and the Medicare beneficiary (or their authorized representative). All information provided on this form is confidential and should be completed by each person with Medicare or his/her authorized representative. Next Page Cancel



| Previous Pag