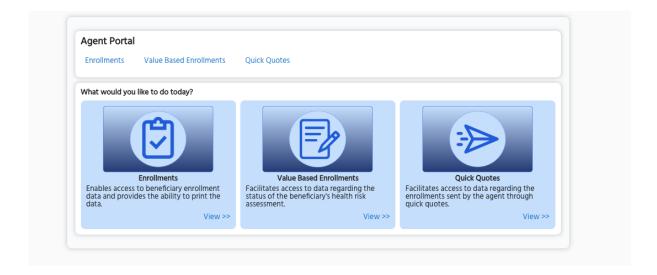

# 3. Update Agent Portal UI (Landing Pages & Styles)

Update the look and feel of the landing page for Agent Portal. Added icons and hyperlinks to move between the different Agent Portal modules.