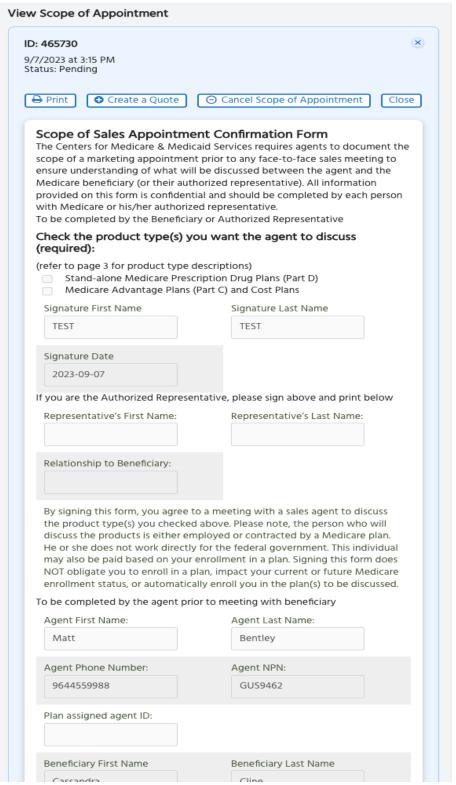

|
|                                                        | Previous Page Next Page                                                                                                                                                                                                                                                                                                                                                                              |







### 4.5 View Scope of Appointment





# 5.0 Scope of Appointment - 48 quoting restrictions (enabled upon request)

Added a feature that when enabled will restrict agents from accessing the quoting section of AQE unless they are starting a quote from a Scope of Appointment that was created 48 hours prior and is *approved*. This feature is independent of the Scope of Appointment feature that allows scopes to be created but if enabled will impact all agents.