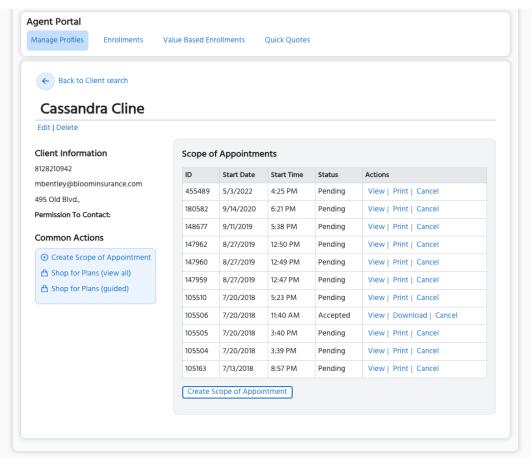

# 3. Update Agent Portal UI (Landing Pages & Styles)

Update the look and feel of the landing page for Agent Portal. Added icons and hyperlinks to move between the different Agent Portal modules.



# 4. Scope of Appointment Integration – Manage Profiles

This will allow an agent to create and manage Client Profiles in AQE, create scopes of appointments for each client, send the scope to the client for review and approval, and start an application from a scope of appointment to tie the scope to the application.

The below screenshot displays Agent Portal with Client Profiles enabled.





# **4.1 Viewing Client Profiles**







# 4.2 Create a new Client Profile





# **4.3 Edit an Existing Client Profile**





### **4.4 Create Scope of Appointment**



# Next Page Scope of Sales Appointment Confirmation Form The Centers for Medicare & Medicaid Services requires agents to document the scope of a marketing appointment prior to any face-to-face sales meeting to ensure understanding of what will be discussed between the agent and the Medicare beneficiary (or their authorized representative). All information provided on this form is confidential and should be completed by each person with Medicare or his/her authorized representative. Next Page Cancel



| Previous Pag