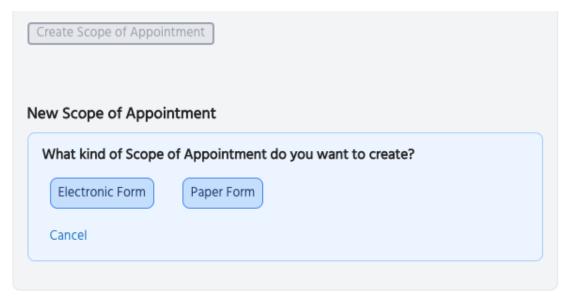

# 3. Update Agent Portal UI (Landing Pages & Styles)

Update the look and feel of the landing page for Agent Portal. Added icons and hyperlinks to move between the different Agent Portal modules.



# 4. Scope of Appointment Integration – Manage Profiles

This will allow an agent to create and manage Client Profiles in AQE, create scopes of appointments for each client, send the scope to the client for review and approval, and start an application from a scope of appointment to tie the scope to the application.

The below screenshot displays Agent Portal with Client Profiles enabled.





# **4.1 Viewing Client Profiles**







# 4.2 Create a new Client Profile





# **4.3 Edit an Existing Client Profile**





### **4.4 Create Scope of Appointment**



# Next Page Scope of Sales Appointment Confirmation Form The Centers for Medicare & Medicaid Services requires agents to document the scope of a marketing appointment prior to any face-to-face sales meeting to ensure understanding of what will be discussed between the agent and the Medicare beneficiary (or their authorized representative). All information provided on this form is confidential and should be completed by each person with Medicare or his/her authorized representative. Next Page Cancel



| Previous Pag                                                                                                                                                                    | e Next Page