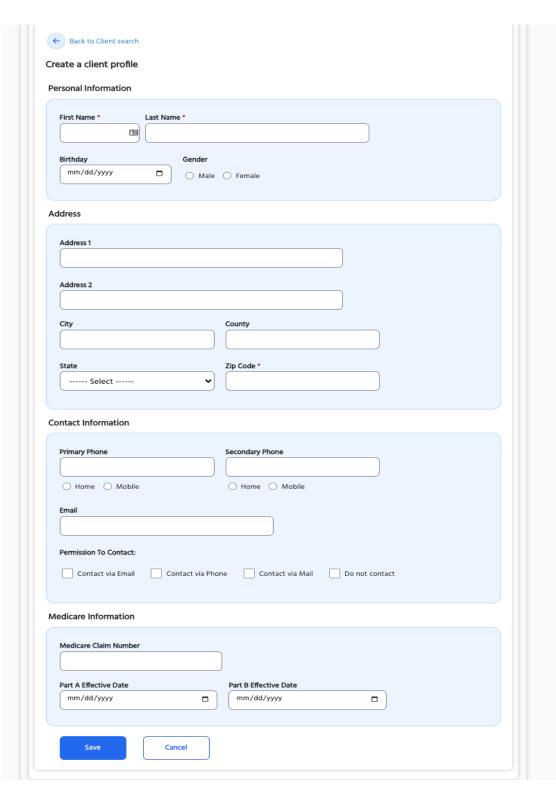

# 3. Update Agent Portal UI (Landing Pages & Styles)

Update the look and feel of the landing page for Agent Portal. Added icons and hyperlinks to move between the different Agent Portal modules.



# 4. Scope of Appointment Integration – Manage Profiles

This will allow an agent to create and manage Client Profiles in AQE, create scopes of appointments for each client, send the scope to the client for review and approval, and start an application from a scope of appointment to tie the scope to the application.

The below screenshot displays Agent Portal with Client Profiles enabled.





# **4.1 Viewing Client Profiles**







# 4.2 Create a new Client Profile





# **4.3 Edit an Existing Client Profile**





### **4.4 Create Scope of Appointment**



# Next Page Scope of Sales Appointment Confirmation Form The Centers for Medicare & Medicaid Services requires agents to document the scope of a marketing appointment prior to any face-to-face sales meeting to ensure understanding of what will be discussed between the agent and the Medicare beneficiary (or their authorized representative). All information provided on this form is confidential and should be completed by each person with Medicare or his/her authorized representative. Next Page Cancel



| Previous Pag                                                                                                                                                                    | e Next Page